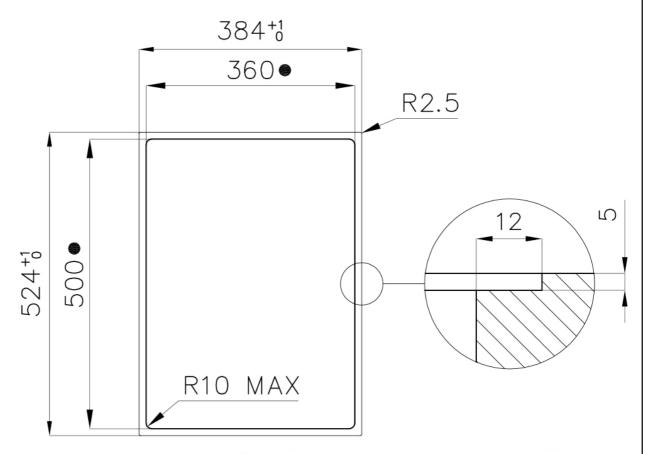

#### **TECHNICAL DATA**

Cut out size Dimensioni per foratura top

● Built—in cut out for FTS — Foratura per installazione FTS