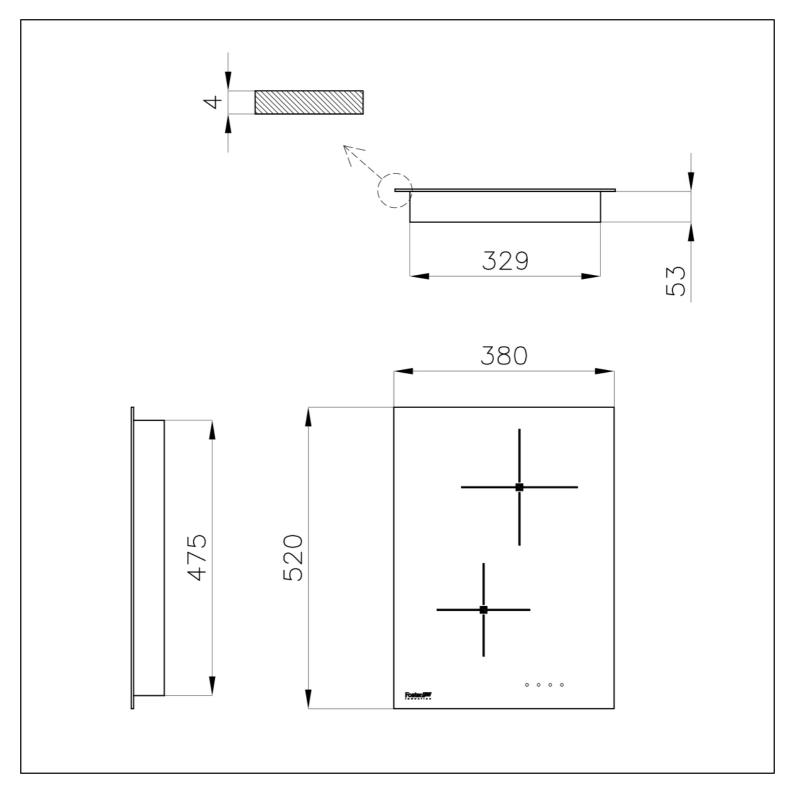

### **DETAILS**

| Coloring               | Black                                                                                     |
|------------------------|-------------------------------------------------------------------------------------------|
| Material               | Ceramic glass                                                                             |
| Edge/Installation Type | Vertical edge - for flush-mount or over-mount installation                                |
| Dimensions             | 380x520 mm                                                                                |
| Base size              | 38cm                                                                                      |
| Heating element        | Two zones                                                                                 |
| Built-in hole          | View technical data sheet (for all Flush-mount / Top-mount models and Under-mount models) |
| Total power            | 3.700 W                                                                                   |
| Up                     | Ø 200 mm-2.300 (3.000)* W                                                                 |

#### **TECHNICAL DATA**

Cut out size Dimensioni per foratura top

● Built—in cut out for FTS — Foratura per installazione FTS